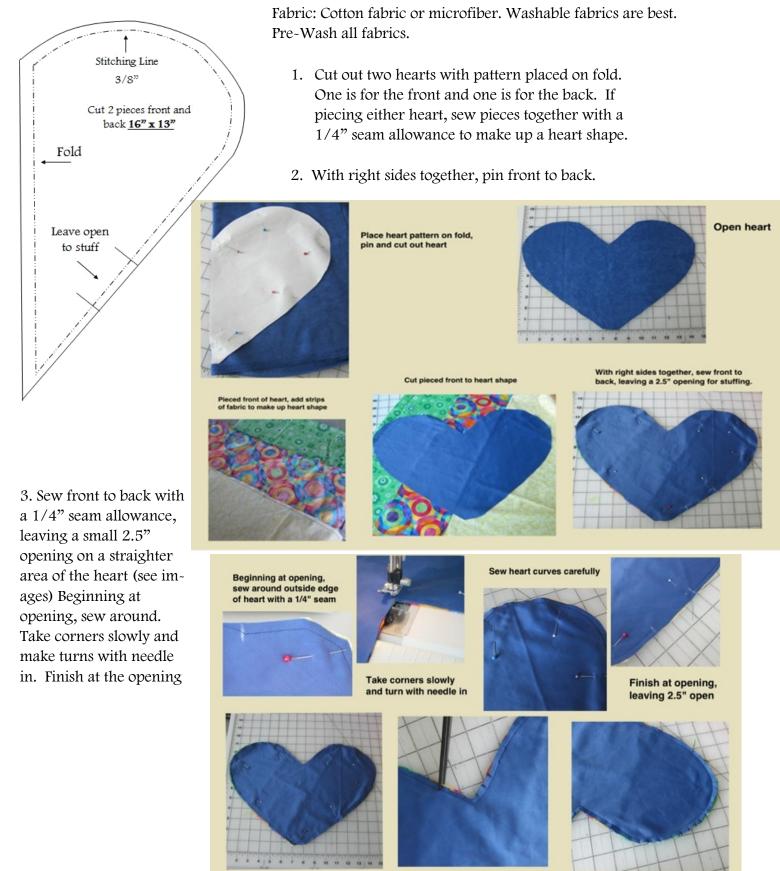

## Heart Pillow Sewing Instructions

Supplies Needed: Heart Pattern (see below), sewing machine, coordinating thread, pins, hand sewing needle, iron, poly-fil and fabric

Heart front and back sewn together, remove pins

Clip heart at top inside corner

**Clip all curves** 

## Heart Pillow Sewing Instructions Continued

5. Turn right sides out, carefully opening all seams

6. Press

7. Fill pillow with Poly-Fil, put stuffing towards curved heart edges to fill out heart, fill center, then finally the lower tip.

8. Pin and close opening by hand with a small blind stitch

Pin opening closed, keeping 1/4" seam allowance turned under

closed with similar colored thread using a small blind stitch

All closed up