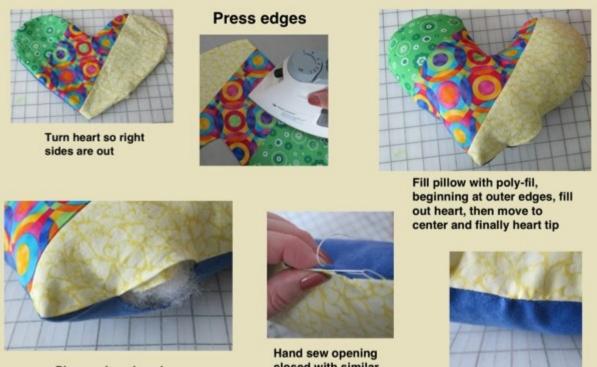

## Heart Pillow Sewing Instructions Continued

5. Turn right sides out, carefully opening all seams

6. Press

7. Fill pillow with Poly-Fil, put stuffing towards curved heart edges to fill out heart, fill center, then finally the lower tip.

8. Pin and close opening by hand with a small blind stitch

Pin opening closed, keeping 1/4" seam allowance turned under

closed with similar colored thread using a small blind stitch

All closed up